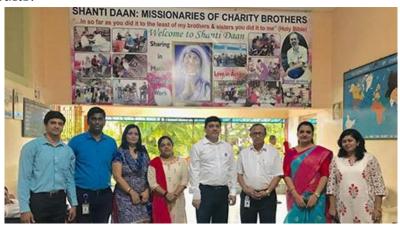

# ATHARVA COLLEGE OF ENGINEERING

(Approved by AICTE, Recognized by Government of Maharashtra & Affiliated to University of Mumbai - Estd. 1999 - 2000) Academic Year 2019-20

Atharva team visited Shanti Dhaan and communicated with specially disabled children and adults.