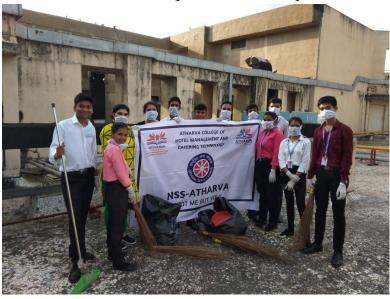

# ATHARVA COLLEGE OF ENGINEERING

(Approved by AICTE, Recognized by Government of Maharashtra & Affiliated to University of Mumbai - Estd. 1999 - 2000) Academic Year 2019-20

Beach Clean Up Drive was conducted at Marve Beach, Malad West by Atharva Foundation under the 'Seva Saptha' in honour of Hon. Prime Minister, Shri. Narendra Modiji's Birthday week.