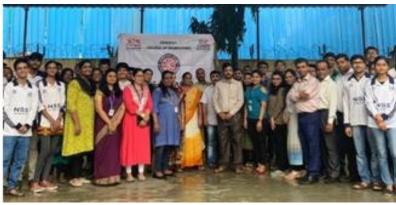

### 'Seva Saptah' initiative

Atharva Foundation conducted a 'Seva Saptah' in honour of Hon. Prime Minister, Shri. Narendra Modiji's Birthday week. Volunteers of Atharva foundation rendered their services across the city during this 'Service Week'.