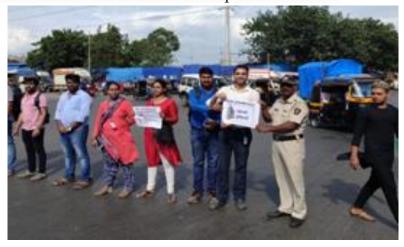

Volunteers of Atharva Foundation visited Nutan Hindi School, Malad East under the 'Seva Saptah' initiative and distributed notebooks to the children as a part of School Adoption.

Road safety campaign was conducted by the volunteers of Atharva Foundation at Mith Chauk, Malad West under the 'Seva Saptah 'initiative.