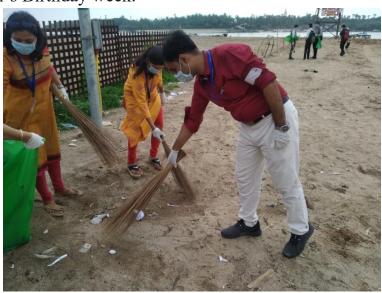

# ATHARVA COLLEGE OF ENGINEERING

(Approved by AICTE, Recognized by Government of Maharashtra & Affiliated to University of Mumbai - Estd. 1999 - 2000) Academic Year 2019-20

Beach Clean Up Drive was conducted at Marve Beach, Malad West by Atharva Foundation under the 'Seva Saptha' in honour of Hon. Prime Minister, Shri. Narendra Modiji's Birthday week.