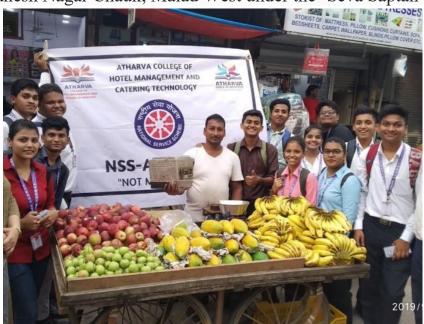

Anti Plastic Drive Awareness was conducted by the volunteers of Atharva Foundation where 400 paper bags were distributed by the team from Atharva College to Ganesh Nagar Chauk, Malad West under the 'Seva Saptah' initiative.